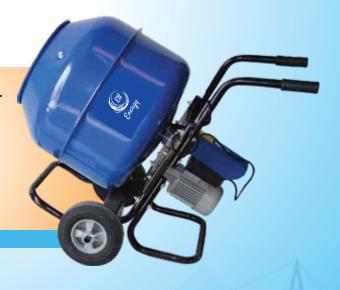

## **TIPUP MIXER - E140E**

For Mixing of Concrete 



## **DESCRIPTION**

A heavy duty mixer designed for professional and rental use. The Tipup Mixer 140 can be used on and off its stand and is the ideal portable and robust solution for mixing concrete and mortar.

- Compact and portable for easy transportation.
- Mixes a full barrow load of concrete or mortar.
- Complete with barrow height swivel stand.
- Proven robust and durable design.
- Extra thick drum with 'quick mix paddles'.









SWIVEL STAND RUBBER HANDLE

**TRANSPORT** 

## **SPECIFICATION**

| Model                | Part No.  | Motor Power<br>(Hp) - (kW) | Max. Drum<br>Capacity (Ltr) | Max. Mixing<br>Capacity (Ltr) | Drum Speed<br>(rpm) | Paddle Type<br>(mm) | Width<br>(mm) | Height<br>(mm) | Length<br>(mm) | Weight<br>(Kg) |
|----------------------|-----------|----------------------------|-----------------------------|-------------------------------|---------------------|---------------------|---------------|----------------|----------------|----------------|
| TIPUP MIXER 140 230v | E140E     | 0.75 - 0.55                | 140                         | 100                           | 24                  | 2x Rapid Mix        | 597           | 890            | 1211           | 55             |
| TIPUP M