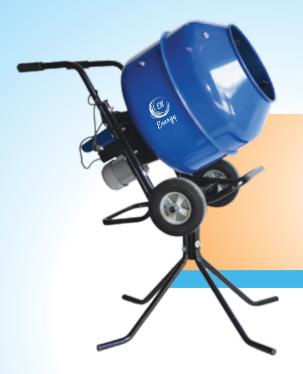

## **TIPUP MIXER - E140E**

For Mixing of Concrete 

## **DESCRIPTION**

A heavy duty mixer designed for professional and rental use. The Tipup Mixer 140 can be used on and off its stand and is the ideal portable and robust solution for mixing concrete and mortar.

- Compact and portable for easy transportation.
- Mixes a full barrow load of concrete or mortar.
- Complete with barrow height swivel stand.
- Proven robust and durable design.
- Extra thick drum with 'quick mix paddles'.