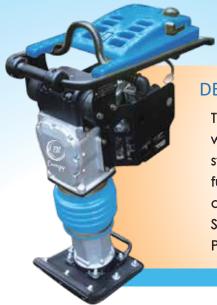

## TRENCH RAMMERS - ETR03/04/05

For Compaction of Sand, Gravel, Soil & Rock Fill

> YANMAR HONDA

## **DESCRIPTION**

The Energy Trench Rammer comes equipped with a 4 stroke Honda / Yanmar Engine for easy starting and eliminates the need for pre mixing of fuel. It features excellent balance for easy control and high compaction level compaction and Suitable for Confined Spaces Such as trenches Pipework, Back Filling and also Application's

- Extra power for on cohesive materials & gradients.
- Extra strong, durable design.
- Engine Protection Guards
- Triple-Filtation Air Cleaner System on Petrol Models
- Duel-Filtration Fuel System.
- Efficents Shock Absorbers