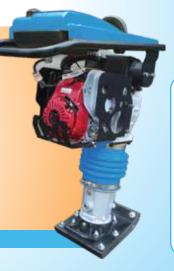

## **DESCRIPTION**

The Energy Trench Rammer comes equipped with a 4 stroke Honda / Yanmar Engine for easy starting and eliminates the need for pre mixing of fuel. It features excellent balance for easy control and high compaction level compaction and Suitable for Confined Spaces Such as trenches Pipework, Back Filling and also Application's

- Extra power for on cohesive materials & gradients.
- Extra strong, durable design.
- Engine Protection Guards
- Triple-Filtation Air Cleaner System on Petrol Models
- Duel-Filtration Fuel System.
- Efficents Shock Absorbers

AIR FILTER

FILTER ELEMENTS

LIFTING HOOK

HIGH QUALITY

HEAVY DUTY