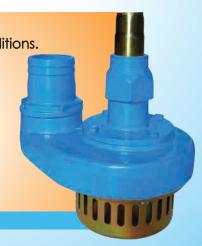

## For Dewatering the water

Energy EWP Heavy Duty water pump is designed for pumping even with the dirtiest of water.

- A Heavy duty pump to work in hardous site conditions.
- Can be used for pumping water with small solids.
- Good flow rates with high lift head.
- Standard 2 dog coupling.
- Used in conjunction with a Poker Drive unit.

## **SPECIFICATION**

| Model  | Maximum             | Maximum  | Outlet size   | Shaft Length | Weight |
|--------|---------------------|----------|---------------|--------------|--------|
|        | Capacity ( L / Min) | Lift (M) | (mm) / (Inch) | (M)          | (kg)   |
| EWP 01 | 1200                | 16       | 75 / 3        | 6            | 18     |