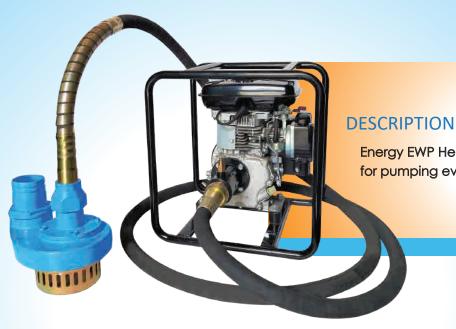

## For Dewatering the water

Energy EWP Heavy Duty water pump is designed for pumping even with the dirtiest of water.

- A Heavy duty pump to work in hardous site conditions.
- Can be used for pumping water with small solids.
- Good flow rates with high lift head.
- Standard 2 dog coupling.
- Used in conjunction with a Poker Drive unit.

## **SPECIFICATION**

| Model  | Maximum             | Maximum  | Outlet size   | Shaft Length | Weight |
|--------|---------------------|----------|---------------|--------------|--------|
|        | Capacity ( L / Min) | Lift (M) | (mm) / (Inch) | (M)          | (kg)   |
| EWP 01 | 1200                | 16       | 75 / 3        | 6            | 18     |