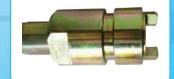

## For Dewatering the water



Energy EWP Heavy Duty water pump is designed for pumping even with the dirtiest of water.

- A Heavy duty pump to work in hardous site conditions.
- Can be used for pumping water with small solids.
- Good flow rates with high lift head.
- Standard 2 dog coupling.
- Used in conjunction with a Poker Drive unit.





## TWO DOG COUPLING

## **SPECIFICATION**

| Model  | Maximum             | Maximum  | Outlet size   | Shaft Length | Weight |
|--------|---------------------|----------|---------------|--------------|--------|
|        | Capacity ( L / Min) | Lift (M) | (mm) / (Inch) | (M)          | (kg)   |
| EWP 01 | 1200                | 16       | 75 / 3        | 6            | 18     |