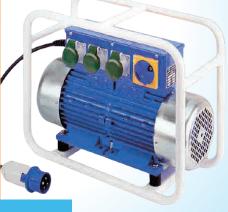

EFC 30TF

EFC 20TF

High frequency generator petrol

EFC 20GH

### **SPECIFICATION**

| Part Number | Туре            | Supply<br>(V - Hz) | Phase | No. of<br>Outlet | Current (amp) | Weight<br>(Kg) |
|-------------|-----------------|--------------------|-------|------------------|---------------|----------------|
| EFC 20M     | ELECTRONIC      | 230 - 50/60        | 1     | 2                | 30            | 18             |
| EFC 20TF    | MAGNETIC        | 400 - 50           | 3     | 2                | 30            | 24             |
| EFC 30TF    | MAGNETIC        | 400 - 50           | 3     | 3                | 40            | 36             |
| EFC 60TF    | ELECTRONIC      | 400 - 50/60        | 3     | 4                | 65            | 58             |
| EFC 20GH    | PETROL / DIESEL | 5.5 Hp             | -     | 2                | 30            | 31             |