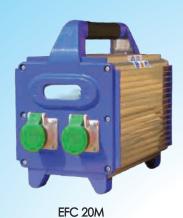

# **EFC ELECTRONIC CONVERTERS**

### **DESCRIPTION**

Electronic converters are completely safe, with no risk of breakdown from wear and tear, due to their lack of mobile elements.

The incorporated electric security measures protect them from breakdown due to voltage variations and power surges. The weight difference with regards to rotative converters ensures an ease to use working condition as well as high reliability.

### **SPECIFICATION**

| Part Number | Туре            | Supply<br>(V - Hz) | Phase | No. of<br>Outlet | Current (amp) | Weight<br>(Kg) |
|-------------|-----------------|--------------------|-------|------------------|---------------|----------------|
| EFC 20M     | ELECTRONIC      | 230 - 50/60        | 1     | 2                | 30            | 18             |
| EFC 20TF    | MAGNETIC        | 400 - 50           | 3     | 2                | 30            | 24             |
| EFC 30TF    | MAGNETIC        | 400 - 50           | 3     | 3                | 40            | 36             |
| EFC 60TF    | ELECTRONIC      | 400 - 50/60        | 3     | 4                | 65            | 58             |
| EFC 20GH    | PETROL / DIESEL | 5.5 Hp             | -     | 2                | 30            | 31             |