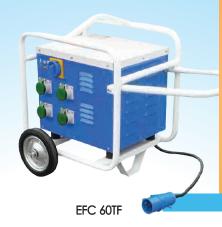

# **EFC MAGNETIC CONVERTERS**

## **DESCRIPTION**

Our converters do not require any maintenance as they are fitted with permanent magnets, which guarantee a stable output voltage throughout their entire useful life and allow disassembly of the converter without danger of demagnetisation. Our entire range of converters can be connected to any poker vibrator of the same voltage.

### **SPECIFICATION**

| Part Number | Туре            | Supply<br>(V - Hz) | Phase | No. of<br>Outlet | Current (amp) | Weight<br>(Kg) |
|-------------|-----------------|--------------------|-------|------------------|---------------|----------------|
| EFC 20M     | ELECTRONIC      | 230 - 50/60        | 1     | 2                | 30            | 18             |
| EFC 20TF    | MAGNETIC        | 400 - 50           | 3     | 2                | 30            | 24             |
| EFC 30TF    | MAGNETIC        | 400 - 50           | 3     | 3                | 40            | 36             |
| EFC 60TF    | ELECTRONIC      | 400 - 50/60        | 3     | 4                | 65            | 58             |
| EFC 20GH    | PETROL / DIESEL | 5.5 Hp             | -     | 2                | 30            | 31             |