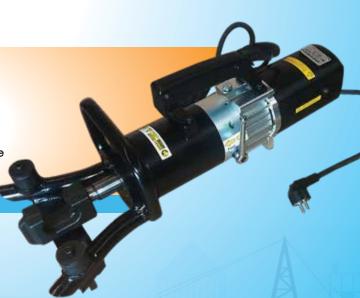

## **PORTABLE REBAR BENDER – EHBB01**

For Bending of Rebar

(Electrical ) - 1 Phase)

## **DESCRIPTION**

Energy Portable Rebar Bender with an electro-hydraulic drive, that offers great user comfort when bending reinforcing steel. Suitable for bending small-diameter rebar for the construction industry. EHBB01 - Max. Bending Dia - 32mm

- Compact, High performance, reliable and efficient.
- Designed to meet the smaller site demands and confined areas.
- Quick and clean bends on varying rebar diameters (MAX 32mm) easy and quiet operation.
- Advanced technology with a one-button start and directional valve
- lever for excellent bending results