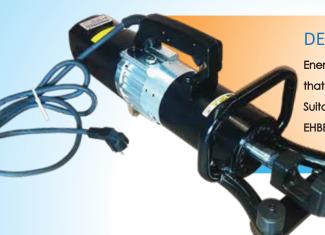

## **PORTABLE REBAR BENDER – EHBB01**

For Bending of Rebar

(Electrical ) - 1 Phase)

## **DESCRIPTION**

Energy Portable Rebar Bender with an electro-hydraulic drive, that offers great user comfort when bending reinforcing steel. Suitable for bending small-diameter rebar for the construction industry. EHBB01 - Max. Bending Dia - 32mm

- Compact, High performance, reliable and efficient.
- Designed to meet the smaller site demands and confined areas.
- Quick and clean bends on varying rebar diameters (MAX 32mm) easy and quiet operation.
- Advanced technology with a one-button start and directional valve
- lever for excellent bending results